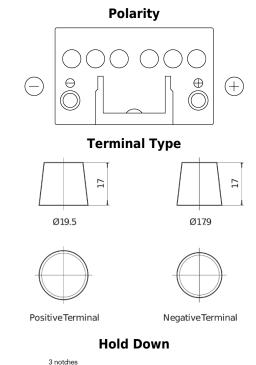

## **Product overview**

**Batteries for Cars** 

| Part number                    | EB450         |
|--------------------------------|---------------|
| Technology                     | Flooded       |
| EAN/GTIN                       | 3661024034494 |
| Voltage                        | 12 V          |
| Capacity                       | 45 Ah         |
| CCA                            | 330 A         |
| Length                         | 220 mm        |
| Width                          | 135 mm        |
| Height                         | 225 mm        |
| Box size                       | E02           |
| Polarity                       | ETN 0         |
| Terminal Type                  | EN taper post |
| Hold Down                      | B1            |
| Weights (subject of variation) | 12.50 kg      |