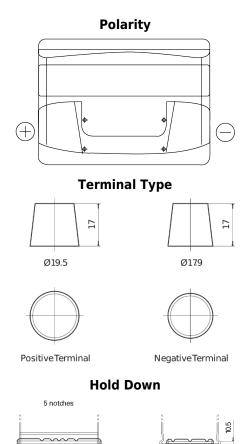

## **Excell EB501**

| Part number                    | EB501         |
|--------------------------------|---------------|
| Technology                     | Flooded       |
| EAN/GTIN                       | 3661024034524 |
| Voltage                        | 12 V          |
| Capacity                       | 50 Ah         |
| CCA                            | 450 A         |
| Length                         | 207 mm        |
| Width                          | 175 mm        |
| Height                         | 190 mm        |
| Box size                       | L01           |
| Polarity                       | ETN 1         |
| Terminal Type                  | EN taper post |
| Hold Down                      | B13           |
| Weights (subject of variation) | 12.20 kg      |