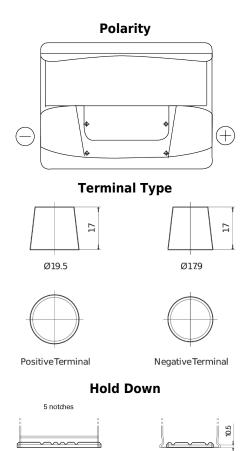

## **Excell EB620**

| Part number                    | EB620         |
|--------------------------------|---------------|
| Technology                     | Flooded       |
| EAN/GTIN                       | 3661024034531 |
| Voltage                        | 12 V          |
| Capacity                       | 62 Ah         |
| CCA                            | 540 A         |
| Length                         | 242 mm        |
| Width                          | 175 mm        |
| Height                         | 190 mm        |
| Box size                       | L02           |
| Polarity                       | ETN 0         |
| Terminal Type                  | EN taper post |
| Hold Down                      | B13           |
| Weights (subject of variation) | 13.90 kg      |