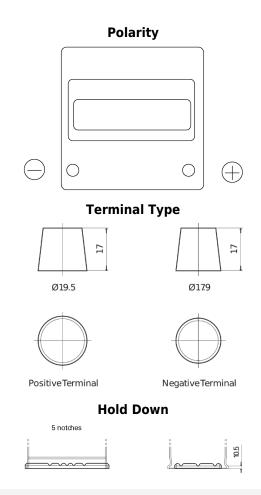

## **Classic EC400**

| Part number                    | EC400         |
|--------------------------------|---------------|
| Technology                     | Flooded       |
| EAN/GTIN                       | 3661024034777 |
| Voltage                        | 12 V          |
| Capacity                       | 40 Ah         |
| CCA                            | 320 A         |
| Length                         | 175 mm        |
| Width                          | 175 mm        |
| Height                         | 190 mm        |
| Box size                       | L00           |
| Polarity                       | ETN 0         |
| Terminal Type                  | EN taper post |
| Hold Down                      | B13           |
| Weights (subject of variation) | 10.40 kg      |