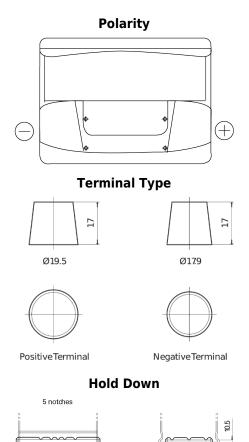

## **Classic EC550**

| Part number                    | EC550         |
|--------------------------------|---------------|
| Technology                     | Flooded       |
| EAN/GTIN                       | 3661024034807 |
| Voltage                        | 12 V          |
| Capacity                       | 55 Ah         |
| CCA                            | 460 A         |
| Length                         | 242 mm        |
| Width                          | 175 mm        |
| Height                         | 190 mm        |
| Box size                       | L02           |
| Polarity                       | ETN 0         |
| Terminal Type                  | EN taper post |
| Hold Down                      | B13           |
| Weights (subject of variation) | 13.30 kg      |