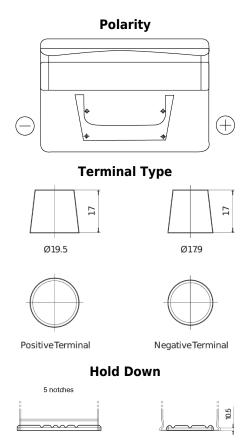

## Classic EC652

| Part number                    | EC652         |
|--------------------------------|---------------|
| Technology                     | Flooded       |
| EAN/GTIN                       | 3661024034869 |
| Voltage                        | 12 V          |
| Capacity                       | 65 Ah         |
| CCA                            | 540 A         |
| Length                         | 278 mm        |
| Width                          | 175 mm        |
| Height                         | 175 mm        |
| Box size                       | LB3           |
| Polarity                       | ETN 0         |
| Terminal Type                  | EN taper post |
| Hold Down                      | B13           |
| Weights (subject of variation) | 14.50 kg      |