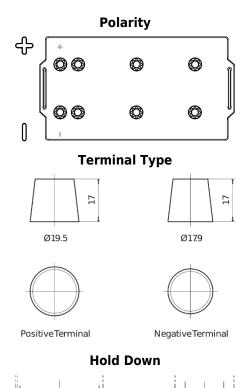

## **Endurance+PRO Gel ED2103**

| Part number                    | ED2103        |
|--------------------------------|---------------|
| Technology                     | GEL           |
| EAN/GTIN                       | 3661024037341 |
| Voltage                        | 12 V          |
| Capacity                       | 210 Ah        |
| CCA                            | 1030 A        |
| Length                         | 518 mm        |
| Width                          | 274 mm        |
| Height                         | 240 mm        |
| Box size                       | D06           |
| Polarity                       | ETN 3         |
| Terminal Type                  | EN taper post |
| Hold Down                      | В0            |
| Weights (subject of variation) | 63.50 kg      |