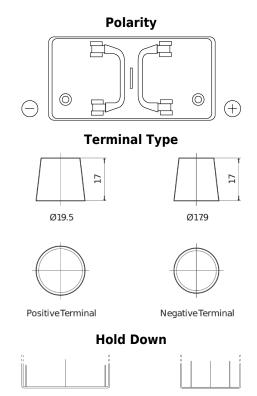

## PowerPRO EF1250

| Part number                    | EF1250        |
|--------------------------------|---------------|
| Technology                     | Flooded       |
| EAN/GTIN                       | 3661024037945 |
| Voltage                        | 12 V          |
| Capacity                       | 125 Ah        |
| CCA                            | 850 A         |
| Length                         | 349 mm        |
| Width                          | 175 mm        |
| Height                         | 285 mm        |
| Box size                       | D03           |
| Polarity                       | ETN 0         |
| Terminal Type                  | EN taper post |
| Hold Down                      | В0            |
| Weights (subject of variation) | 31.00 kg      |