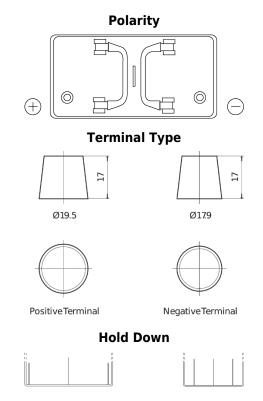

## PowerPRO EF1251

| Part number                    | EF1251        |
|--------------------------------|---------------|
| Technology                     | Flooded       |
| EAN/GTIN                       | 3661024037952 |
| Voltage                        | 12 V          |
| Capacity                       | 125 Ah        |
| CCA                            | 850 A         |
| Length                         | 349 mm        |
| Width                          | 175 mm        |
| Height                         | 285 mm        |
| Box size                       | D03           |
| Polarity                       | ETN 1         |
| Terminal Type                  | EN taper post |
| Hold Down                      | В0            |
| Weights (subject of variation) | 31.00 kg      |