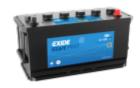

## **StartPRO EG1008**

| Part number                    | EG1008        |
|--------------------------------|---------------|
|                                |               |
| Technology                     | Flooded       |
| EAN/GTIN                       | 3661024035354 |
| Voltage                        | 12 V          |
| Capacity                       | 100 Ah        |
| CCA                            | 680 A         |
| Length                         | 413 mm        |
| Width                          | 175 mm        |
| Height                         | 220 mm        |
| Box size                       | D01           |
| Polarity                       | ETN 0         |
| Terminal Type                  | EN taper post |
| Hold Down                      | B3            |
| Weights (subject of variation) | 25.60 kg      |