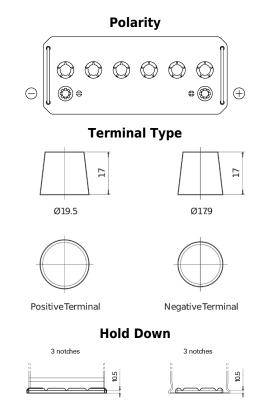

## **StartPRO EG1008**

| Part number                    | EG1008        |
|--------------------------------|---------------|
|                                |               |
| Technology                     | Flooded       |
| EAN/GTIN                       | 3661024035354 |
| Voltage                        | 12 V          |
| Capacity                       | 100 Ah        |
| CCA                            | 680 A         |
| Length                         | 413 mm        |
| Width                          | 175 mm        |
| Height                         | 220 mm        |
| Box size                       | D01           |
| Polarity                       | ETN 0         |
| Terminal Type                  | EN taper post |
| Hold Down                      | B3            |
| Weights (subject of variation) | 25.60 kg      |