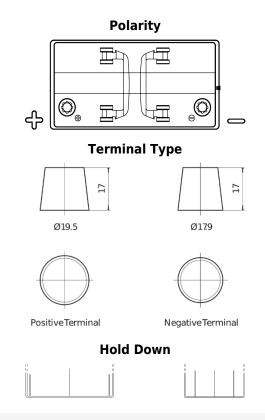

## **StartPRO EG1101**

| Part number                    | EG1101        |
|--------------------------------|---------------|
| Technology                     | Flooded       |
| EAN/GTIN                       | 3661024035385 |
| Voltage                        | 12 V          |
| Capacity                       | 110 Ah        |
| CCA                            | 750 A         |
| Length                         | 349 mm        |
| Width                          | 175 mm        |
| Height                         | 235 mm        |
| Box size                       | D02           |
| Polarity                       | ETN 1         |
| Terminal Type                  | EN taper post |
| Hold Down                      | В0            |
| Weights (subject of variation) | 25.40 kg      |