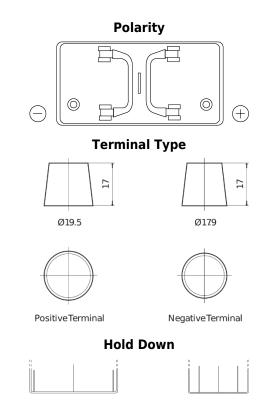

## StartPRO EG1250

| Part number                    | EG1250        |
|--------------------------------|---------------|
| Technology                     | Flooded       |
| EAN/GTIN                       | 3661024035408 |
| Voltage                        | 12 V          |
| Capacity                       | 125 Ah        |
| CCA                            | 760 A         |
| Length                         | 349 mm        |
| Width                          | 175 mm        |
| Height                         | 285 mm        |
| Box size                       | D03           |
| Polarity                       | ETN 0         |
| Terminal Type                  | EN taper post |
| Hold Down                      | B0            |
| Weights (subject of variation) | 29.50 kg      |
|                                |               |