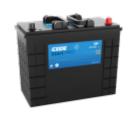

## StartPRO EG1250

| Part number                    | EG1250        |
|--------------------------------|---------------|
| Technology                     | Flooded       |
| EAN/GTIN                       | 3661024035408 |
| Voltage                        | 12 V          |
| Capacity                       | 125 Ah        |
| CCA                            | 760 A         |
| Length                         | 349 mm        |
| Width                          | 175 mm        |
| Height                         | 285 mm        |
| Box size                       | D03           |
| Polarity                       | ETN 0         |
| Terminal Type                  | EN taper post |
| Hold Down                      | B0            |
| Weights (subject of variation) | 29.50 kg      |
|                                |               |