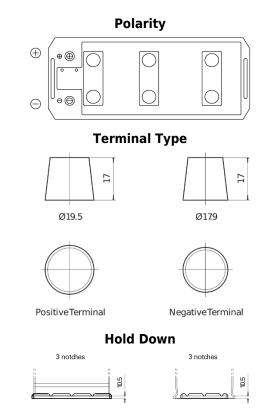

## StartPRO EG1355

| Part number                    | EG1355        |
|--------------------------------|---------------|
| Technology                     | Flooded       |
| EAN/GTIN                       | 3661024035521 |
| Voltage                        | 12 V          |
| Capacity                       | 135 Ah        |
| CCA                            | 1000 A        |
| Length                         | 514 mm        |
| Width                          | 175 mm        |
| Height                         | 210 mm        |
| Box size                       | DB8           |
| Polarity                       | ETN 3         |
| Terminal Type                  | EN taper post |
| Hold Down                      | B3            |
| Weights (subject of variation) | 36.00 kg      |