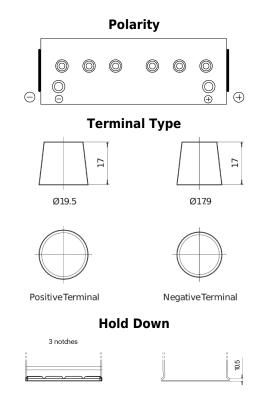

## StartPRO EG1402

| Part number                    | EG1402        |
|--------------------------------|---------------|
| Technology                     | Flooded       |
| EAN/GTIN                       | 3661024035347 |
| Voltage                        | 12 V          |
| Capacity                       | 140 Ah        |
| CCA                            | 900 A         |
| Length                         | 508 mm        |
| Width                          | 175 mm        |
| Height                         | 205 mm        |
| Box size                       | ATM           |
| Polarity                       | ETN 0         |
| Terminal Type                  | EN taper post |
| Hold Down                      | B1            |
| Weights (subject of variation) | 33.80 kg      |
|                                |               |