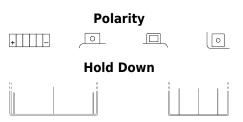

## Start-Stop Auxiliary EK091

| Part number                    | EK091         |
|--------------------------------|---------------|
| Technology                     | AGM           |
| EAN/GTIN                       | 3661024036573 |
| Voltage                        | 12 V          |
| Capacity                       | 9 Ah          |
| CCA                            | 120 A         |
| Length                         | 150 mm        |
| Width                          | 90 mm         |
| Height                         | 105 mm        |
| Box size                       | C54           |
| Polarity                       | ETN 1         |
| Terminal Type                  | M12           |
| Hold Down                      | B0            |
| Weights (subject of variation) | 3.10 kg       |