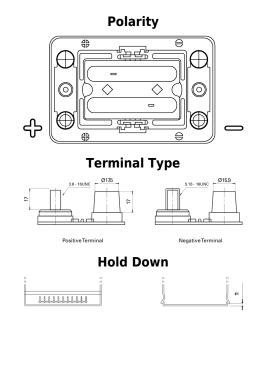

## Start AGM EM1000

| Part number                    | EM1000            |
|--------------------------------|-------------------|
| Technology                     | AGM               |
| EAN/GTIN                       | 3661024036023     |
| Voltage                        | 12 V              |
| Capacity                       | 50 Ah             |
| CCA                            | 800 A             |
| MCA                            | 1000              |
| Length                         | 260 mm            |
| Width                          | 173 mm            |
| Height                         | 206 mm            |
| Box size                       | G34               |
| Polarity                       | ETN 1             |
| Terminal Type                  | SAE M 3/8"- 5/16" |
|                                | taper&stud        |
| Hold Down                      | B7                |
| Weights (subject of variation) | 17.90 kg          |