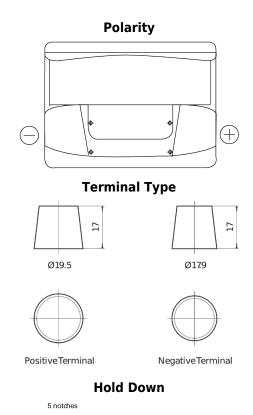

## Start EN600

| Part number                    | EN600         |
|--------------------------------|---------------|
| Technology                     | Flooded       |
| EAN/GTIN                       | 3661024036092 |
| Voltage                        | 12 V          |
| Capacity                       | 62 Ah         |
| CCA                            | 540 A         |
| MCA                            | 600           |
| Length                         | 242 mm        |
| Width                          | 175 mm        |
| Height                         | 190 mm        |
| Box size                       | L02           |
| Polarity                       | ETN 0         |
| Terminal Type                  | EN taper post |
| Hold Down                      | B13           |
| Weights (subject of variation) | 14.20 kg      |