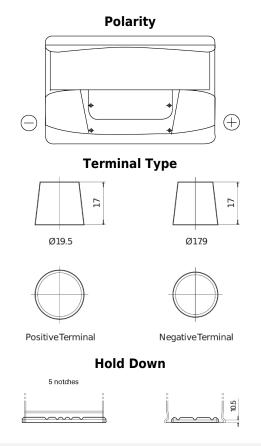

## Start EN750

| Part number                    | EN750         |
|--------------------------------|---------------|
| Technology                     | Flooded       |
| EAN/GTIN                       | 3661024036085 |
| Voltage                        | 12 V          |
| Capacity                       | 74 Ah         |
| CCA                            | 680 A         |
| MCA                            | 750           |
| Length                         | 278 mm        |
| Width                          | 175 mm        |
| Height                         | 190 mm        |
| Box size                       | L03           |
| Polarity                       | ETN 0         |
| Terminal Type                  | EN taper post |
| Hold Down                      | B13           |
| Weights (subject of variation) | 16.60 kg      |