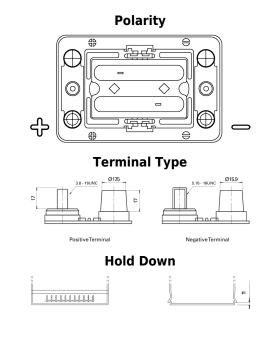

## **Dual AGM EP450**

| Part number                    | EP450             |
|--------------------------------|-------------------|
| Technology                     | AGM               |
| EAN/GTIN                       | 3661024035972     |
| Voltage                        | 12 V              |
| Capacity                       | 50 Ah             |
| CCA                            | 750 A             |
| Watt hour                      | 450 Wh            |
| Length                         | 260 mm            |
| Width                          | 173 mm            |
| Height                         | 206 mm            |
| Box size                       | G34               |
| Polarity                       | ETN 1             |
| Terminal Type                  | SAE M 3/8"- 5/16" |
|                                | taper&stud        |
| Hold Down                      | B7                |
| Weights (subject of variation) | 18.60 kg          |