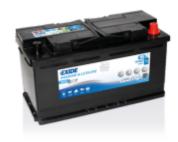

## **Dual AGM EP800**

| Part number                    | EP800         |
|--------------------------------|---------------|
| Technology                     | AGM           |
| EAN/GTIN                       | 3661024036535 |
| Voltage                        | 12 V          |
| Capacity                       | 95 Ah         |
| CCA                            | 850 A         |
| Watt hour                      | 800 Wh        |
| Length                         | 353 mm        |
| Width                          | 175 mm        |
| Height                         | 190 mm        |
| Box size                       | L05           |
| Polarity                       | ETN 0         |
| Terminal Type                  | EN taper post |
| Hold Down                      | B13           |
| Weights (subject of variation) | 26.10 kg      |