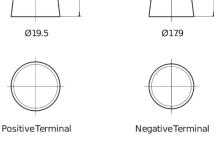

|
|--------------------------------|---------------|
| Technology                     | AGM           |
| EAN/GTIN                       | 3661024036535 |
| Voltage                        | 12 V          |
| Capacity                       | 95 Ah         |
| CCA                            | 850 A         |
| Watt hour                      | 800 Wh        |
| Length                         | 353 mm        |
| Width                          | 175 mm        |
| Height                         | 190 mm        |
| Box size                       | L05           |
| Polarity                       | ETN 0         |
| Terminal Type                  | EN taper post |
| Hold Down                      | B13           |
| Weights (subject of variation) | 26.10 kg      |

## Polarity Terminal Type



## **Hold Down**





Design, features and specifications are subject to change without notice. We disclaim any representation or warranty, express or implied, concerning the data or recommendations, and in no event shall be liable for any loss or damage claimed to have arisen as a result. Some products may not be available in your local market.