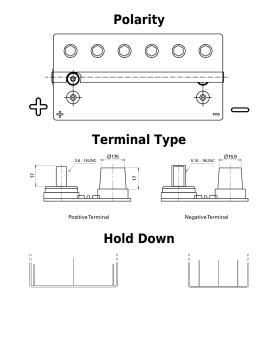

## **Dual AGM EP900**

| Part number                    | EP900             |
|--------------------------------|-------------------|
| Technology                     | AGM               |
| EAN/GTIN                       | 3661024035965     |
| Voltage                        | 12 V              |
| Capacity                       | 100 Ah            |
| CCA                            | 800 A             |
| Watt hour                      | 900 Wh            |
| Length                         | 330 mm            |
| Width                          | 173 mm            |
| Height                         | 240 mm            |
| Box size                       | G31               |
| Polarity                       | ETN 1             |
| Terminal Type                  | SAE M 3/8"- 5/16" |
|                                | taper&stud        |
| Hold Down                      | В0                |
| Weights (subject of variation) | 31.00 kg          |