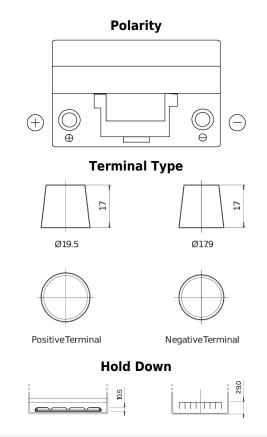

## **Dual ER350**

| Part number                    | ER350         |
|--------------------------------|---------------|
| Technology                     | Flooded       |
| EAN/GTIN                       | 3661024036009 |
| Voltage                        | 12 V          |
| Capacity                       | 80 Ah         |
| CCA                            | 510 A         |
| Watt hour                      | 350 Wh        |
| Length                         | 270 mm        |
| Width                          | 173 mm        |
| Height                         | 222 mm        |
| Box size                       | D26           |
| Polarity                       | ETN 1         |
| Terminal Type                  | EN taper post |
| Hold Down                      | Korean B1+B6  |
| Weights (subject of variation) | 17.40 kg      |