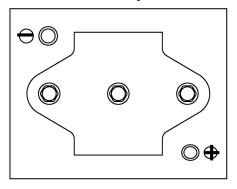

S1000-6**







| Part number                    | ES1000-6      |
|--------------------------------|---------------|
| Technology                     | GEL           |
| EAN/GTIN                       | 3661024035811 |
| Voltage                        | 6 V           |
| Capacity                       | 195 Ah        |
| Watt hour                      | 1000 Wh       |
| Length                         | 244 mm        |
| Width                          | 190 mm        |
| Height                         | 275 mm        |
| Box size                       | GC2           |
| Polarity                       | ETN 0         |
| Terminal Type                  | EN taper post |
| Hold Down                      | В0            |
| Weights (subject of variation) | 28.00 kg      |

## **Polarity**



## **Terminal Type**



### **Hold Down**



Design, features and specifications are subject to change without notice. We disclaim any representation or warranty, express or implied, concerning the data or recommendations, and in no event shall be liable for any loss or damage claimed to have arisen as a result. Some products may not be available in your local market.