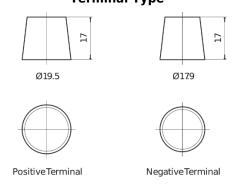

number                    | ES1000-6      |
|--------------------------------|---------------|
| Technology                     | GEL           |
| EAN/GTIN                       | 3661024035811 |
| Voltage                        | 6 V           |
| Capacity                       | 195 Ah        |
| Watt hour                      | 1000 Wh       |
| Length                         | 244 mm        |
| Width                          | 190 mm        |
| Height                         | 275 mm        |
| Box size                       | GC2           |
| Polarity                       | ETN 0         |
| Terminal Type                  | EN taper post |
| Hold Down                      | В0            |
| Weights (subject of variation) | 28.00 kg      |

## **Polarity**



## **Terminal Type**



### **Hold Down**



Design, features and specifications are subject to change without notice. We disclaim any representation or warranty, express or implied, concerning the data or recommendations, and in no event shall be liable for any loss or damage claimed to have arisen as a result. Some products may not be available in your local market.