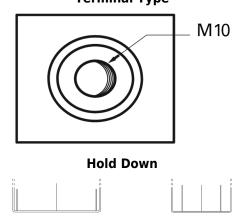

## **Terminal Type**

Design, features and specifications are subject to change without notice. We disclaim any representation or warranty, express or implied, concerning the data or recommendations, and in no event shall be liable for any loss or damage claimed to have arisen as a result. Some products may not be available in your local market.

## **Equipment GEL ES1100-6**

| Part number                    | ES1100-6                |
|--------------------------------|-------------------------|
| Technology                     | GEL                     |
| EAN/GTIN                       | 3661024035804           |
| Voltage                        | 6 V                     |
| Capacity                       | 200 Ah                  |
| Watt hour                      | 1100 Wh                 |
| Length                         | 244 mm                  |
| Width                          | 190 mm                  |
| Height                         | 275 mm                  |
| Box size                       | GC2                     |
| Polarity                       | ETN 0                   |
| Terminal Type                  | M10 thread pos.and neg. |
| Hold Down                      | В0                      |
| Weights (subject of variation) | 30.50 kg                |