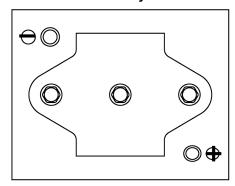

## **Polarity**

## **Equipment GEL ES1100-6**

| Part number                    | ES1100-6                |
|--------------------------------|-------------------------|
| Technology                     | GEL                     |
| EAN/GTIN                       | 3661024035804           |
| Voltage                        | 6 V                     |
| Capacity                       | 200 Ah                  |
| Watt hour                      | 1100 Wh                 |
| Length                         | 244 mm                  |
| Width                          | 190 mm                  |
| Height                         | 275 mm                  |
| Box size                       | GC2                     |
| Polarity                       | ETN 0                   |
| Terminal Type                  | M10 thread pos.and neg. |
| Hold Down                      | В0                      |
| Weights (subject of variation) | 30.50 kg                |