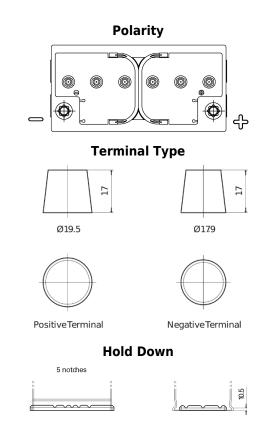

## **Equipment GEL ES900**

| Part number                    | ES900         |
|--------------------------------|---------------|
| Technology                     | GEL           |
| EAN/GTIN                       | 3661024035835 |
| Voltage                        | 12 V          |
| Capacity                       | 80 Ah         |
| Watt hour                      | 900 Wh        |
| Length                         | 353 mm        |
| Width                          | 175 mm        |
| Height                         | 190 mm        |
| Box size                       | L05           |
| Polarity                       | ETN 0         |
| Terminal Type                  | EN taper post |
| Hold Down                      | B13           |
| Weights (subject of variation) | 25.50 kg      |