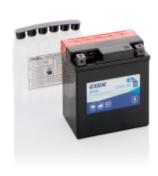

## **AGM MC (Dry) ETX7L-BS**

| Part number                    | ETX7L-BS      |
|--------------------------------|---------------|
| Technology                     | AGM           |
| EAN/GTIN                       | 3661024033756 |
| Voltage                        | 12 V          |
| Capacity                       | 6 Ah          |
| CCA                            | 100 A         |
| Length                         | 115 mm        |
| Width                          | 70 mm         |
| Height                         | 130 mm        |
| Box size                       | C37           |
| Polarity                       | ETN 0         |
| Terminal Type                  | M04           |
| Hold Down                      | В0            |
| Weights (subject of variation) | 2.20 kg       |