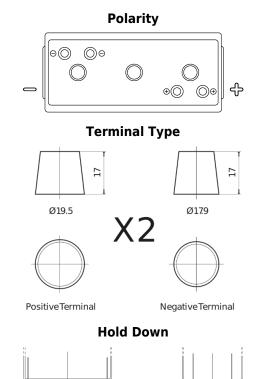

## Vintage EU200-6

| Part number                    | EU200-6             |
|--------------------------------|---------------------|
| Technology                     | Flooded             |
| EAN/GTIN                       | 3661024036139       |
| Voltage                        | 6 V                 |
| Capacity                       | 200 Ah              |
| CCA                            | 1150 A              |
| Length                         | 398 mm              |
| Width                          | 174 mm              |
| Height                         | 234 mm              |
| Box size                       | M06                 |
| Polarity                       | ETN 0               |
| Terminal Type                  | Twin EN taper posts |
| Hold Down                      | В0                  |
| Weights (subject of variation) | 27.80 kg            |