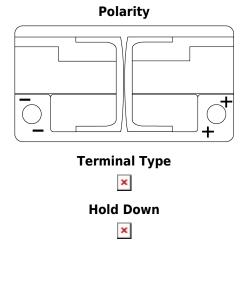

## **AGM EK800**

| Part number                    | EK800         |
|--------------------------------|---------------|
| Technology                     | AGM           |
| EAN/GTIN                       | 3661024035729 |
| Voltage                        | 12 V          |
| Capacity                       | 80 Ah         |
| CCA                            | 800 A         |
| Length                         | 315 mm        |
| Width                          | 175 mm        |
| Height                         | 190 mm        |
| Box size                       | L04           |
| Polarity                       | ETN 0         |
| Terminal Type                  | EN taper post |
| Hold Down                      | B13           |
| Weights (subject of variation) | 23.30 kg      |
|                                |               |