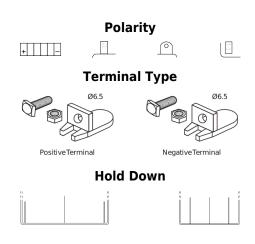

## **GEL GEL12-30**

| Part number                    | GEL12-30         |
|--------------------------------|------------------|
| Technology                     | GEL              |
| EAN/GTIN                       | 3661024034081    |
| Voltage                        | 12 V             |
| Capacity                       | 30 Ah            |
| CCA                            | 180 A            |
| Length                         | 197 mm           |
| Width                          | 132 mm           |
| Height                         | 186 mm           |
| Box size                       | U01              |
| Polarity                       | ETN 1            |
| Terminal Type                  | EN full Ford lug |
| Hold Down                      | B0               |
| Weights (subject of variation) | 11.10 kg         |